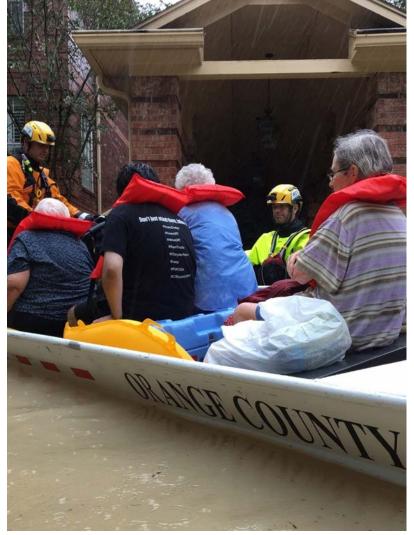

#### CALL TO ORDER

INVOCATION by OCFA Senior Chaplain Dave Keehn

PLEDGE OF ALLEGIANCE by Chair Swift

**ROLL CALL** 

**PRESENTATIONS** No items.

**REPORT FROM FIRE CHIEF** 

• California Task Force 5 Deployment to Hurricane Harvey (Young)