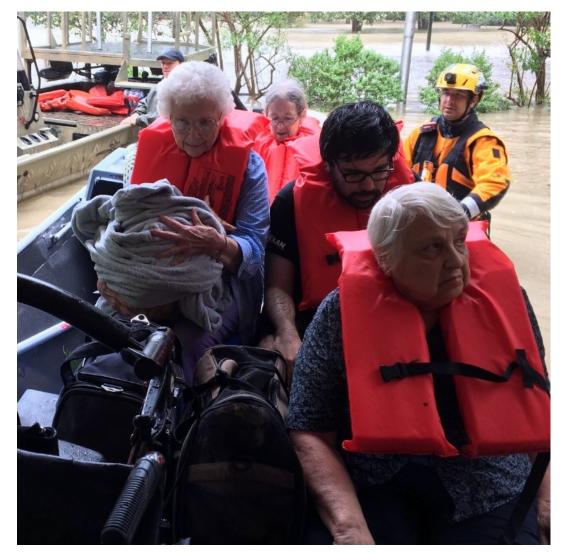

#### CALL TO ORDER

INVOCATION by OCFA Senior Chaplain Dave Keehn

PLEDGE OF ALLEGIANCE by Chair Swift

**ROLL CALL** 

**PRESENTATIONS** No items.

**REPORT FROM FIRE CHIEF** 

• California Task Force 5 Deployment to Hurricane Harvey (Young)