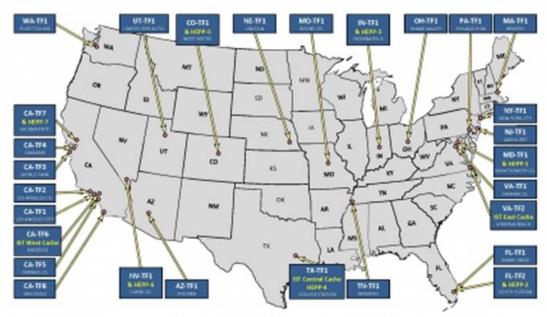

 $\bigcirc$ 

| CA-TF1 | Los Angeles City   | Federal Emergency Management Agency<br>National Urban Search & Rescue Response System<br>Task Force Locations                                                                                                                                                                                                                                                                                                                                                                                                                                                                                                                                                                                                                                                                                                                                                                                                                                                                                                                                                                                                                                                                                                                                                                                                                                                                                                                                                                                                                                                                                                                                                                                                                                                                                                                                                                                                                                                                                                                                                                                                                  |
|--------|--------------------|--------------------------------------------------------------------------------------------------------------------------------------------------------------------------------------------------------------------------------------------------------------------------------------------------------------------------------------------------------------------------------------------------------------------------------------------------------------------------------------------------------------------------------------------------------------------------------------------------------------------------------------------------------------------------------------------------------------------------------------------------------------------------------------------------------------------------------------------------------------------------------------------------------------------------------------------------------------------------------------------------------------------------------------------------------------------------------------------------------------------------------------------------------------------------------------------------------------------------------------------------------------------------------------------------------------------------------------------------------------------------------------------------------------------------------------------------------------------------------------------------------------------------------------------------------------------------------------------------------------------------------------------------------------------------------------------------------------------------------------------------------------------------------------------------------------------------------------------------------------------------------------------------------------------------------------------------------------------------------------------------------------------------------------------------------------------------------------------------------------------------------|
| CA-TF2 | Los Angeles County | Notes: 6T = US&R Incident Support Team Equipment Cache<br>HEFF = US&R Hazardean Material Push Package                                                                                                                                                                                                                                                                                                                                                                                                                                                                                                                                                                                                                                                                                                                                                                                                                                                                                                                                                                                                                                                                                                                                                                                                                                                                                                                                                                                                                                                                                                                                                                                                                                                                                                                                                                                                                                                                                                                                                                                                                          |
| CA-TF3 | Menlo Park         | And Party and Pa |
| CA-TF4 | Oakland            |                                                                                                                                                                                                                                                                                                                                                                                                                                                                                                                                                                                                                                                                                                                                                                                                                                                                                                                                                                                                                                                                                                                                                                                                                                                                                                                                                                                                                                                                                                                                                                                                                                                                                                                                                                                                                                                                                                                                                                                                                                                                                                                                |
| CA-TF5 | Orange County      |                                                                                                                                                                                                                                                                                                                                                                                                                                                                                                                                                                                                                                                                                                                                                                                                                                                                                                                                                                                                                                                                                                                                                                                                                                                                                                                                                                                                                                                                                                                                                                                                                                                                                                                                                                                                                                                                                                                                                                                                                                                                                                                                |
| CA-TF6 | Riverside          |                                                                                                                                                                                                                                                                                                                                                                                                                                                                                                                                                                                                                                                                                                                                                                                                                                                                                                                                                                                                                                                                                                                                                                                                                                                                                                                                                                                                                                                                                                                                                                                                                                                                                                                                                                                                                                                                                                                                                                                                                                                                                                                                |
| CA-TF7 | Sacramento         |                                                                                                                                                                                                                                                                                                                                                                                                                                                                                                                                                                                                                                                                                                                                                                                                                                                                                                                                                                                                                                                                                                                                                                                                                                                                                                                                                                                                                                                                                                                                                                                                                                                                                                                                                                                                                                                                                                                                                                                                                                                                                                                                |
| CA-TF8 | San Diego          |                                                                                                                                                                                                                                                                                                                                                                                                                                                                                                                                                                                                                                                                                                                                                                                                                                                                                                                                                                                                                                                                                                                                                                                                                                                                                                                                                                                                                                                                                                                                                                                                                                                                                                                                                                                                                                                                                                                                                                                                                                                                                                                                |