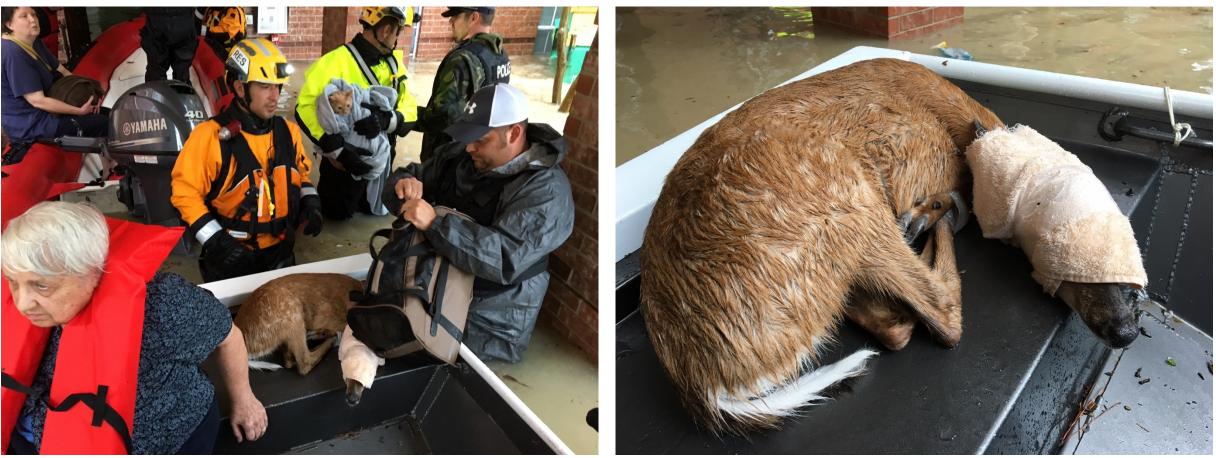

#### CALL TO ORDER

INVOCATION by OCFA Senior Chaplain Dave Keehn

PLEDGE OF ALLEGIANCE by Chair Swift

**ROLL CALL** 

**PRESENTATIONS** No items.

**REPORT FROM FIRE CHIEF** 

• California Task Force 5 Deployment to Hurricane Harvey (Young)