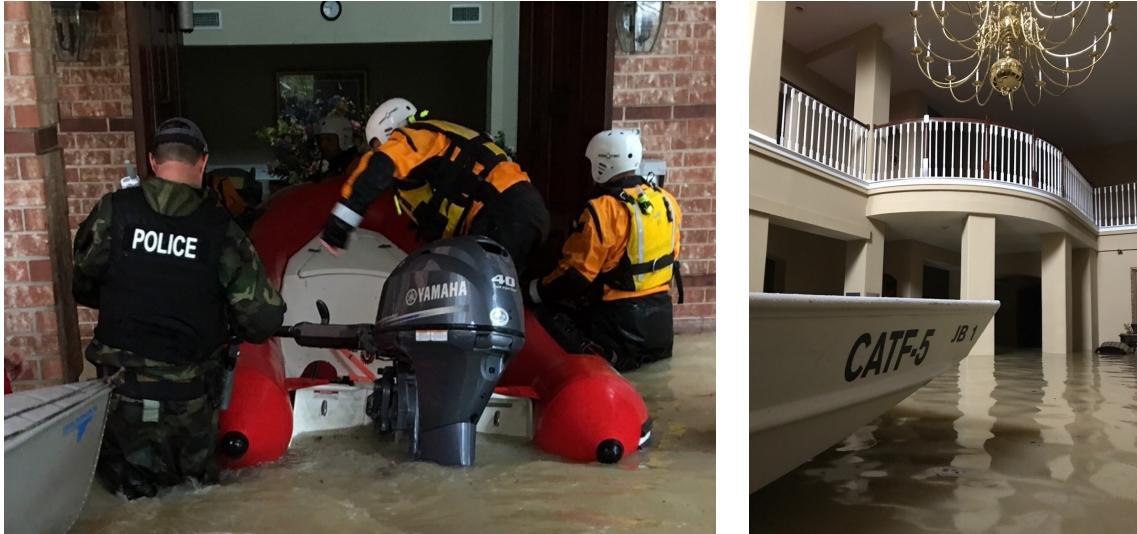

#### CALL TO ORDER

INVOCATION by OCFA Senior Chaplain Dave Keehn

PLEDGE OF ALLEGIANCE by Chair Swift

**ROLL CALL** 

**PRESENTATIONS** No items.

**REPORT FROM FIRE CHIEF** 

• California Task Force 5 Deployment to Hurricane Harvey (Young)