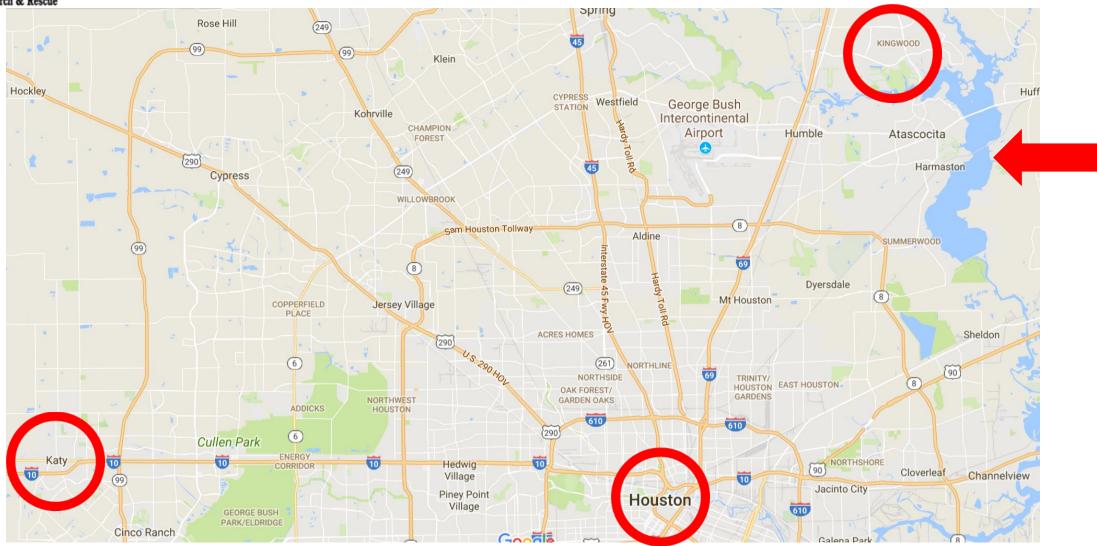

#### CALL TO ORDER

INVOCATION by OCFA Senior Chaplain Dave Keehn

PLEDGE OF ALLEGIANCE by Chair Swift

**ROLL CALL** 

**PRESENTATIONS** No items.

**REPORT FROM FIRE CHIEF** 

• California Task Force 5 Deployment to Hurricane Harvey (Young)

### OBCINEWS HURRICANE HARVEY SATELLITE AND RADAR

Houston

😺 Victoria

Corpus Christi

HURRICANE HARVEY Category: 4 Wind: 130 mph Movement: NW at 8 mph

 $\bigcirc$ 

| Arizona        | New Jersey   |
|----------------|--------------|
| California (8) | New York     |
| Colorado       | Ohio         |
| Florida (2)    | Pennsylvania |
| Indiana        | Tennessee    |
| Maryland       | Texas        |
| Massachusetts  | Utah         |
| Missouri       | Virginia (2) |
| Nebraska       | Washington   |
| Nevada         |              |