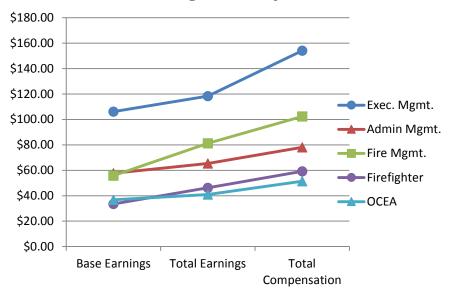

| \$232,202                     | 3921                                 | \$59.22                   |  |
|                                     |                          |                                 |                           |                           |                                      |                           |                               |                                      |                           |  |
| Orange County Employee's Assoc.     | \$76,460                 | 2080                            | \$36.76                   | \$92,184                  | 2252                                 | \$40.93                   | \$115,614                     | 2252                                 | \$51.34                   |  |

# **Average Hourly Rate**



# Calendar Year 2017 Top 10 Firefighter Unit Total Compensation & FTE Cost Savings

|    | Title/ Assignment | Total<br>Earnings | Total<br>Compensation | Base<br>Hours | Other Hours | Total Hours | Average Hours<br>Per Week | Average Hourly<br>Rate | FTE  | Cost Savings |
|----|-------------------|-------------------|-----------------------|---------------|-------------|-------------|---------------------------|------------------------|------|--------------|
| 1  | Fire Captain/PM   | \$447,356         | \$510,303             | 2,912         | 4,359       | 7,271       | 140                       | \$ 70.18               | 2.50 | \$101,599.68 |
| 2  | Fire Captain/PM   | \$374,372         | \$437,342             | 2,912         | 3,180       | 6,092       | 117                       | \