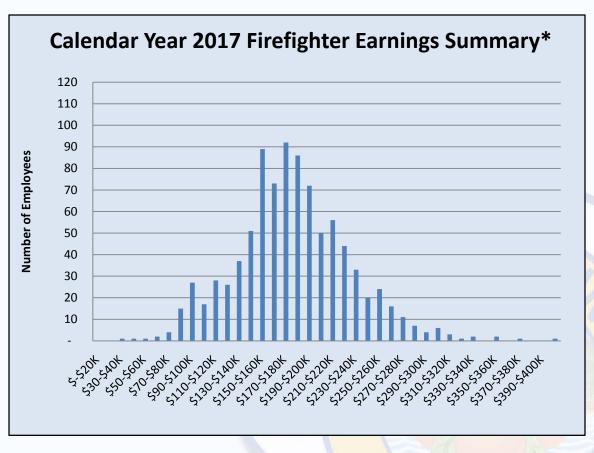

\$130-140K |       | 37             |
| \$140-150K |       | 51             |
| \$150-160K |       | 89             |
| \$160-170K |       | 73             |
| \$170-180K |       | 92             |
| \$180-190K |       | 86             |
| \$190-200K |       | 72             |
| \$200-210K |       | 50             |
| \$210-220K |       | 56             |
| \$220-230K |       | 44             |
| \$230-240K |       | 33             |
| \$240-250K |       | 20             |
| \$250-260K |       | 24             |
| \$260-270K |       | 16             |
| \$270-280K |       | 11             |
| \$280-310K |       | 17             |
| \$310-340K |       | 6              |
| \$340-380k |       | 3              |
| >\$400k    |       | 1              |
|            | Total | 903            |



\*Minimum 2,000 Hours in Year. Based on equivalent full year of employment in 2017

Annual Firefighter (excluding firefighter trainees) average and median earnings:

| AVERAGE | \$<br>181,302 |
|---------|---------------|
| MEDIAN  | \$<br>179,107 |

# **CY 2016 Total Employee Compensation**

|                                     | BAS                      | E EARNINGS                      |                           | TOTA                      | TOTAL EARNINGS                       |                           |                               | TOTAL COMPENSATION                   |                           |  |
|-------------------------------------|--------------------------|---------------------------------|---------------------------|---------------------------|----------------------